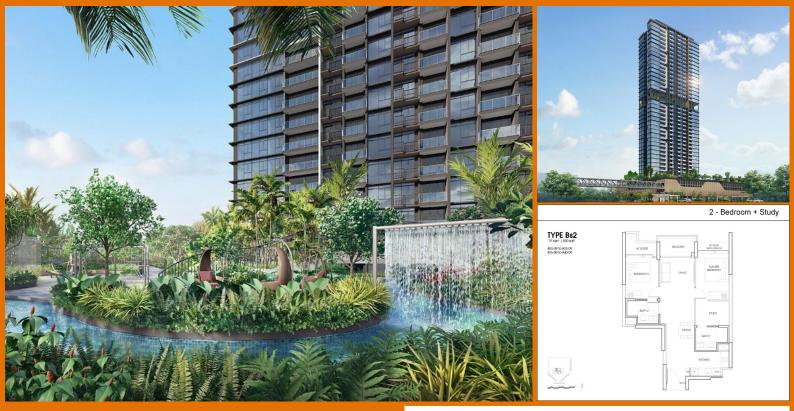

#### SIDENTIAL - CONDOMINIUM

2, JURONG EAST CENTRAL 1, BOON LAY, JURONG, **TUAS, SINGAPORE 609731** 

LISTING ID: TENURE: TITLE: N/A SIZE BUILT-UP: SITE AREA: ■ NO. OF FLOORS: 40 FLOOR/LEVEL: N/A - N/A BED ROOMS: 2+1 BATH ROOMS: 2 MAIDS ROOMS: N/A PARKING SPACES: N/A LAYOUT TYPE: ■ FACING: N/A VIEWING: OTHER SELLING PRICE: ■ COMPLETION YEAR: **CONDITION:** FURNISHING: LISTING DATE: OCT 6, 2023

SGLD37071044 **LEASEHOLD 99** 850SQFT (79SQM) 1.920AC (0.777HA) REGULAR FOR PRICE! **ORIGINAL CONDITION** PARTIALLY FURNISHED

#### **JDEN**

Condominium for Sale: Partially furnished, 2 bedroom, 2 bathroom. Completion in 2027, this unit is in original condition. Tenure: Leasehold 99 Located in Singapore's district D22 near Boon Lay, Jurong, Tuas in the area Far West (West region).